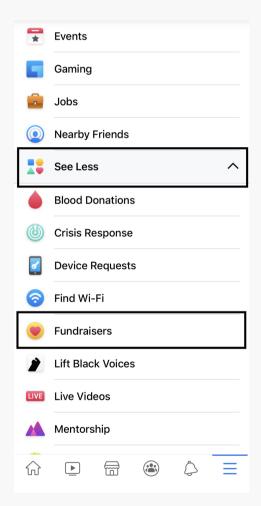

#### Step 2:

Scroll Down and Click on "Show More" to see "Fundraisers" option, Click on it