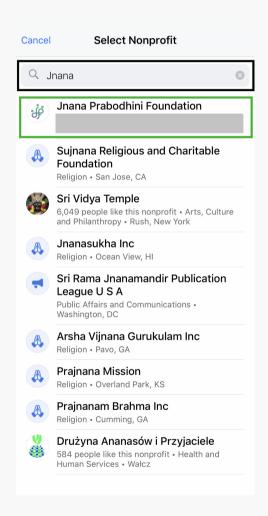

# Ways to Participate: Birthday / Personal Facebook Fundraiser

### Step 1:

Sign In into your Facebook Account and go to Menu

#### Step 2:

Scroll Down and Click on "Show More" to see "Fundraisers" option, Click on it

# Step 3:

Scroll Down on opened page and Click on "Raise Money for a Nonprofit"









#### Step 4:

Search for "Jnana Prabodhini Foundation" and Click on it



# Step 5:

Enter the Goal Amount and Select the Currency, Click on "Create" to create a fundraiser

|  | <