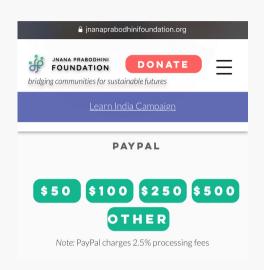

# Step 1 : Select PayPal option from Jnana Prabodhini Foundation Website

- 1. Visit <u>www.jnanaprabodhinifoundation.org/learn-</u> india
- 2. Scroll to the bottom of the page to find paypal donations buttons as shown in the left image
- 3. Select the pre-selected donation button amount you wish to donate
- 4. If you wish to donate any other amount, select other button