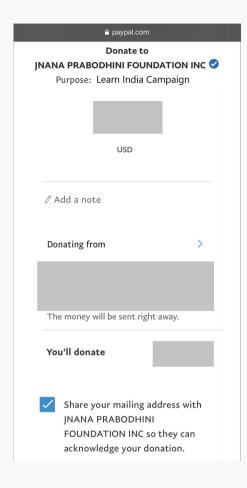

#### Step 3a: PayPal Account Option

- 1. Upon logging in to your PayPal Account, enter your name in the note
- 2. Also, add Project Name for which you wish to donate *(optional)*
- 3. Please mark a tick to share your details with us to acknowledge your donation
- 4. Verify all entered information and select donate option at the end