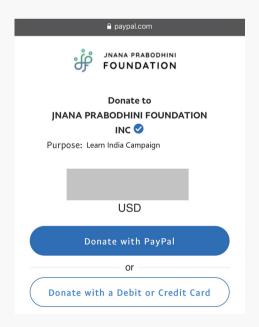

## Step 2: Select Payment Method

- 1. If you wish to use your PayPal account, click on "Donate with PayPal"
- 2. If you prefer using Credit / Debit Card, second option is also available

http://jnanaprabodhinifoundation.org