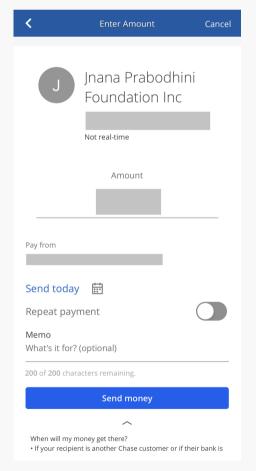

#### Step 4: Donate with a Memo

- 1. Verify the entered information of Jnana Prabodhini Foundation Inc
- 2. Please enter the amount you want to donate
- 3. Add your Name in the Memo
- 4. Also, enter the project name you are donating to in the Memo *(optional)*