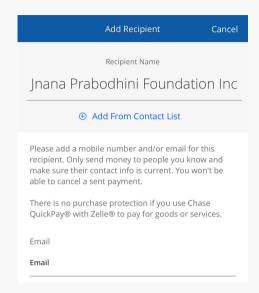

# Step 3 : Add Jnana Prabodhini as a Business Recipient

- 1. Add Business Recipient name as 'Jnana Prabodhini Foundation Inc'
- Enter Email Address you wrote down fromStep 1