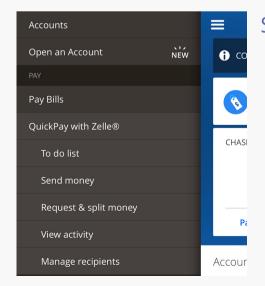

### Step 2: Look for Transfers / Zelle

- 1. Search for Zelle in your bank account portal
- 2. Upon clicking manage participants, you can add Jnana Prabodhini Foundation Inc as a business recipient

If you have any questions, please contact us at <a href="mailto:info@jnanaprabodhinifoundation.org">info@jnanaprabodhinifoundation.org</a> and we would be glad to help